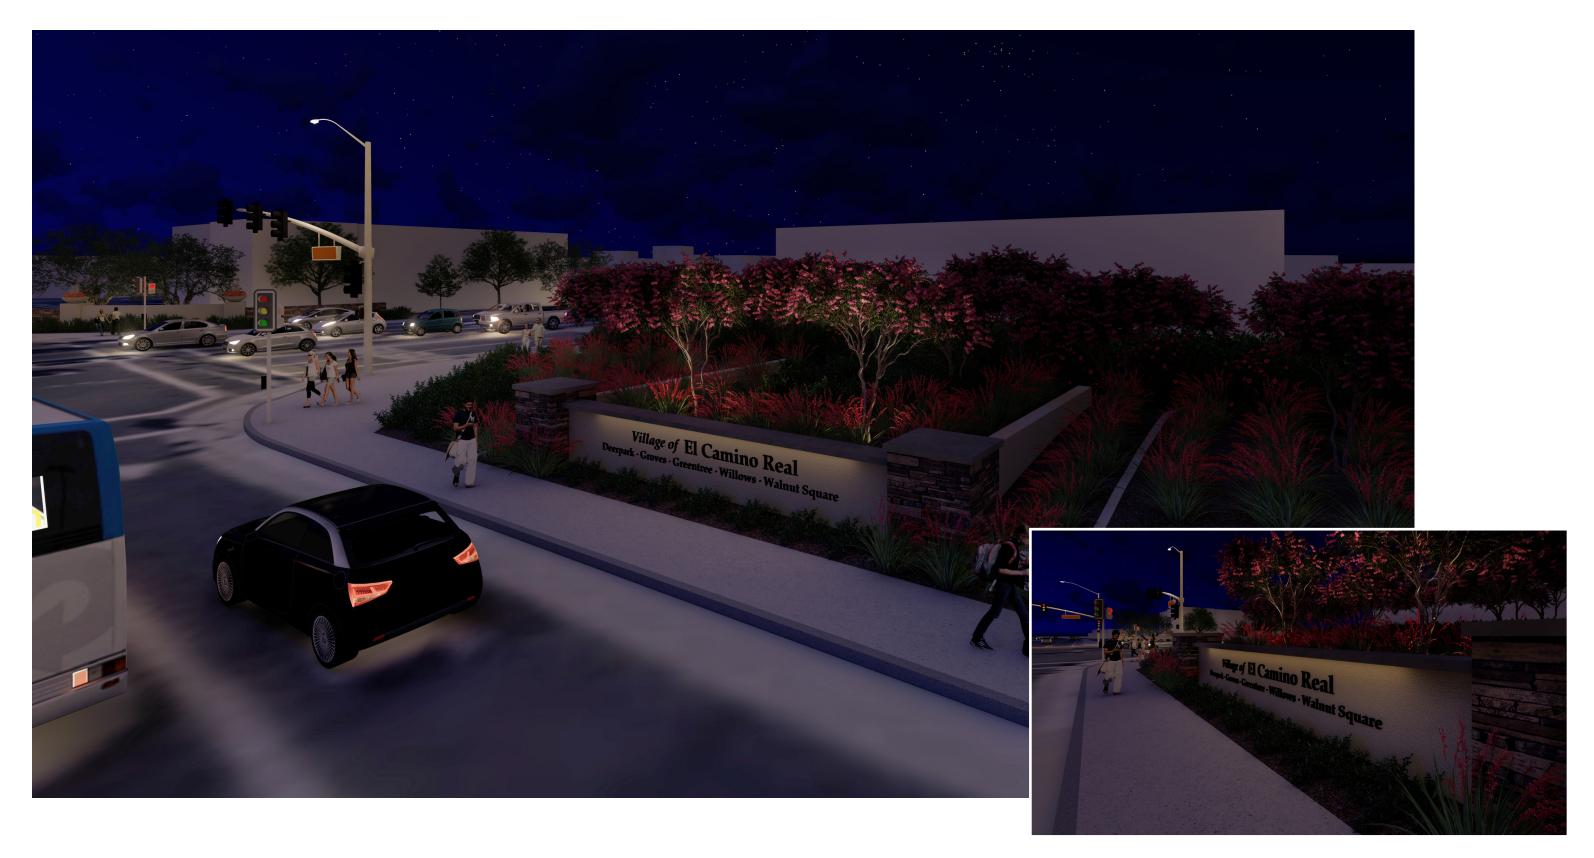

## MONUMENT SIGN - LIGHTING

WALL VANEER: **ELDORADO STONE** MOUNTAIN LEDGE, CHARLESTONE (SUBJECT TO CHANGE)

WALL CAP: PACIFIC STONE STYLE: PALISADE FINISH: GIALLO 33 (SUBJECT TO CHANGE)

KG Well Light DESIGNER PREMIUM Reversible angled or flat-top well light in 3, 6, or 9 LED. RGBW capable with Luxor systems.

LED UPLIGHT AT TREES: △ **FX LUMINAIRE** KG LED WELL LIGHT (SUBJECT TO CHANGE)

Highly versatile white SRP Strip Lights are constructed with extruded silicone to provide superior protection against tough outdoor conditions. A full spectrum of accessories

SRP Strip Light STANDARD PLUS

ensures easy installation in a variety of settings.

MONUMENT LIGHTING: -FX LUMINAIRE SRP STRIP LIGHT (SUBJECT TO CHANGE)