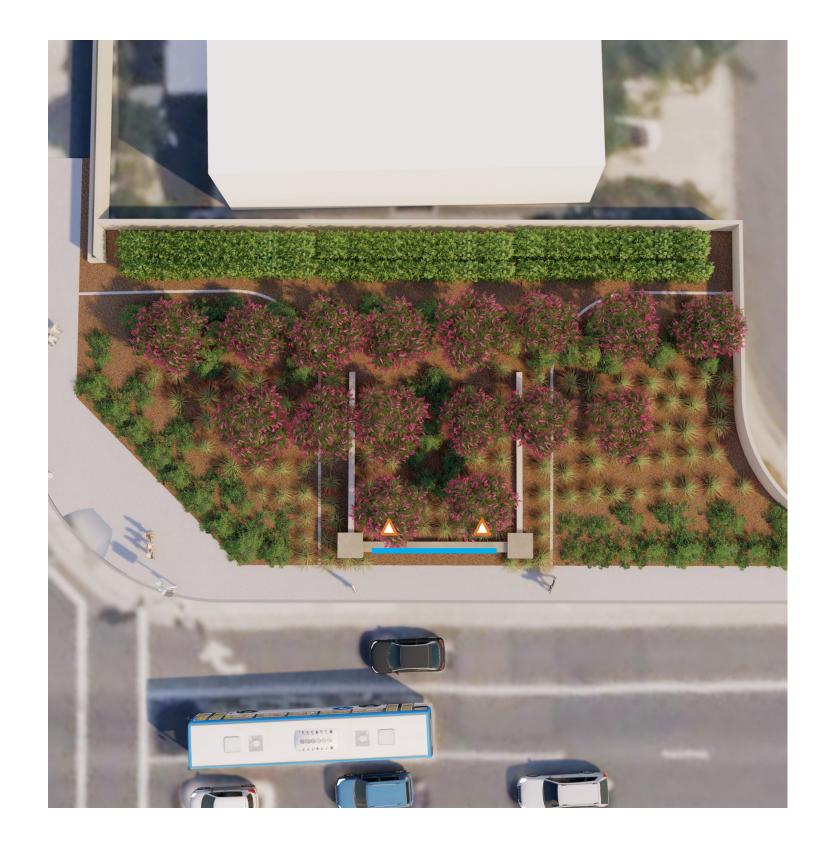

## MONUMENT SIGN - LIGHTING

WALL VANEER: **ELDORADO STONE** MOUNTAIN LEDGE, CHARLESTONE (SUBJECT TO CHANGE)

WALL CAP: PACIFIC STONE STYLE: PALISADE FINISH: GIALLO 33 (SUBJECT TO CHANGE)

KG Well Light DESIGNER PREMIUM Reversible angled or flat-top well light in 3, 6, or 9 LED. RGBW capable with Luxor systems.

LED UPLIGHT AT TREES: △ **FX LUMINAIRE** KG LED WELL LIGHT (SUBJECT TO CHANGE)

Highly versatile white SRP Strip Lights are constructed with extruded silicone to provide superior protection against tough outdoor conditions. A full spectrum of accessories

SRP Strip Light STANDARD PLUS

ensures easy installation in a variety of settings.

MONUMENT LIGHTING: -FX LUMINAIRE SRP STRIP LIGHT (SUBJECT TO CHANGE)