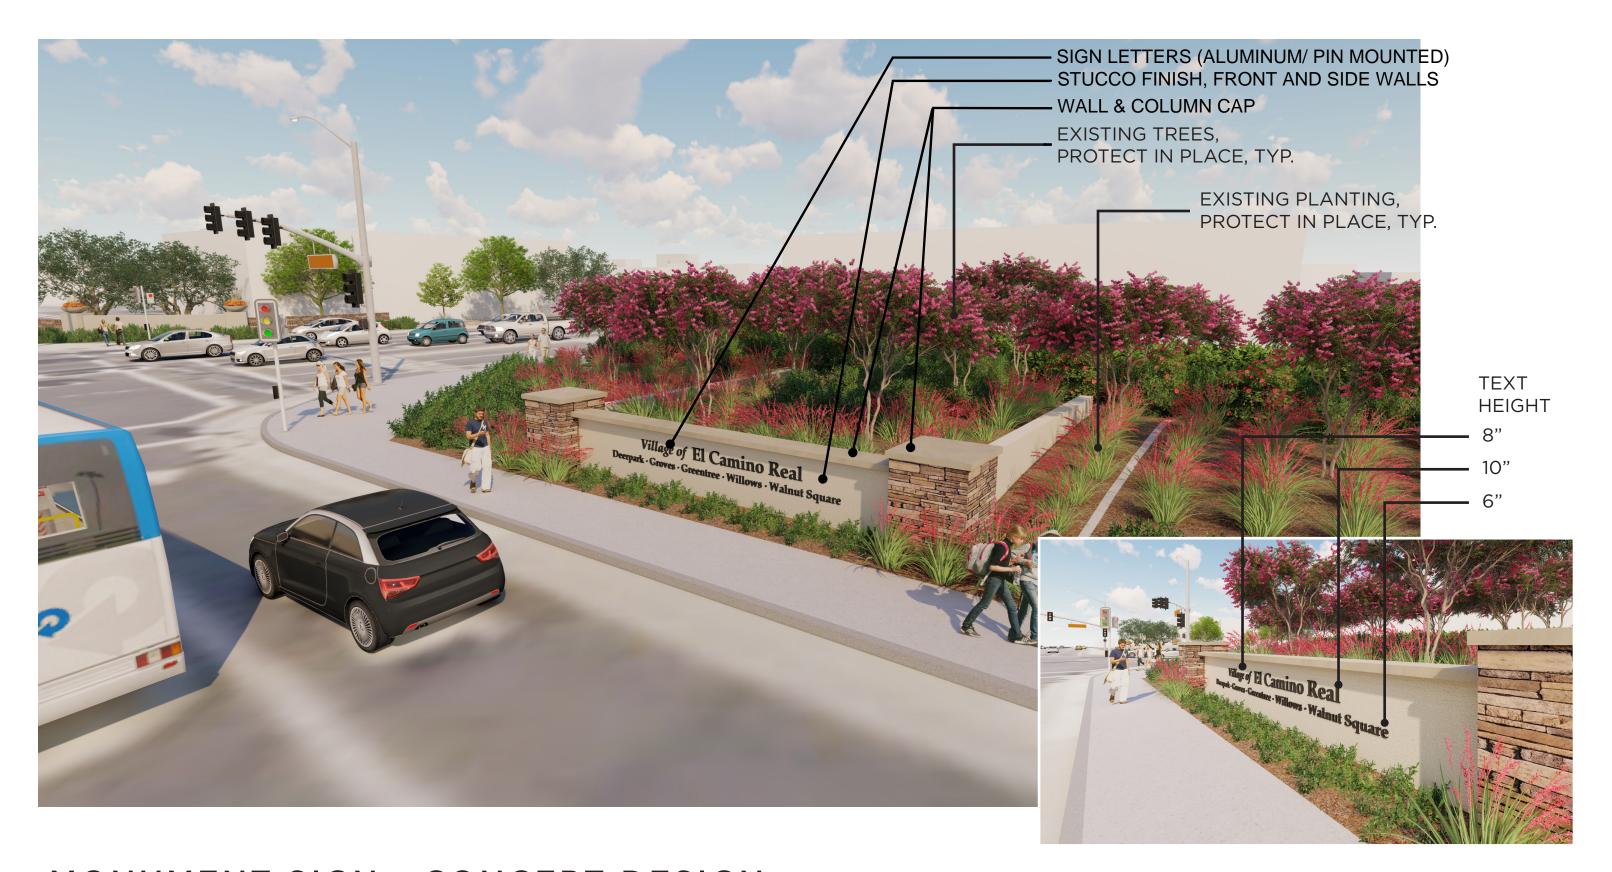

## VILLAGE OF EL CAMINO REAL



## MONUMENT SIGN - CONCEPT DESIGN



## MONUMENT SIGN - LIGHTING





WALL VANEER: **ELDORADO STONE** MOUNTAIN LEDGE, CHARLESTONE (SUBJECT TO CHANGE)



WALL CAP: PACIFIC STONE STYLE: PALISADE FINISH: GIALLO 33 (SUBJECT TO CHANGE)



KG Well Light DESIGNER PREMIUM Reversible angled or flat-top well light in 3, 6, or 9 LED. RGBW capable with Luxor systems.

LED UPLIGHT AT TREES: △ **FX LUMINAIRE** KG LED WELL LIGHT (SUBJECT TO CHANGE)



Highly versatile white SRP Strip Lights are constructed with extruded silicone to provide superior protection against tough outdoor conditions. A full spectrum of accessories

SRP Strip Light STANDARD PLUS

ensures easy installation in a variety of settings.

MONUMENT LIGHTING: -FX LUMINAIRE SRP STRIP LIGHT (SUBJECT TO CHANGE)

## PRODUCT AND MATERIAL

Pa