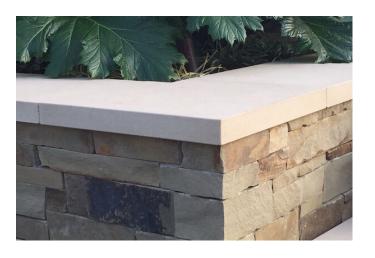

## MONUMENT SIGN - LIGHTING

WALL VANEER: **ELDORADO STONE** MOUNTAIN LEDGE, CHARLESTONE (SUBJECT TO CHANGE)

WALL CAP: PACIFIC STONE STYLE: PALISADE FINISH: GIALLO 33 (SUBJECT TO CHANGE)

KG Well Light DESIGNER PREMIUM Reversible angled or flat-top well light in 3, 6, or 9 LED. RGBW capable with Luxor systems.