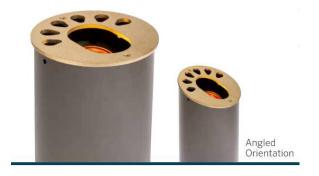

## MONUMENT SIGN - LIGHTING

WALL VANEER: **ELDORADO STONE** MOUNTAIN LEDGE, CHARLESTONE (SUBJECT TO CHANGE)

WALL CAP: PACIFIC STONE STYLE: PALISADE FINISH: GIALLO 33 (SUBJECT TO CHANGE)

KG Well Light DESIGNER PREMIUM Reversible angled or flat-top well light in 3, 6, or 9 LED. RGBW capable with Luxor systems.

LED UPLIGHT AT TREES: △ **FX LUMINAIRE** KG LED WELL LIGHT (SUBJECT TO CHANGE)

Highly versatile white SRP Strip Lights are constructed with extruded silicone to provide superior protection against tough outdoor conditions. A full spectrum of accessories