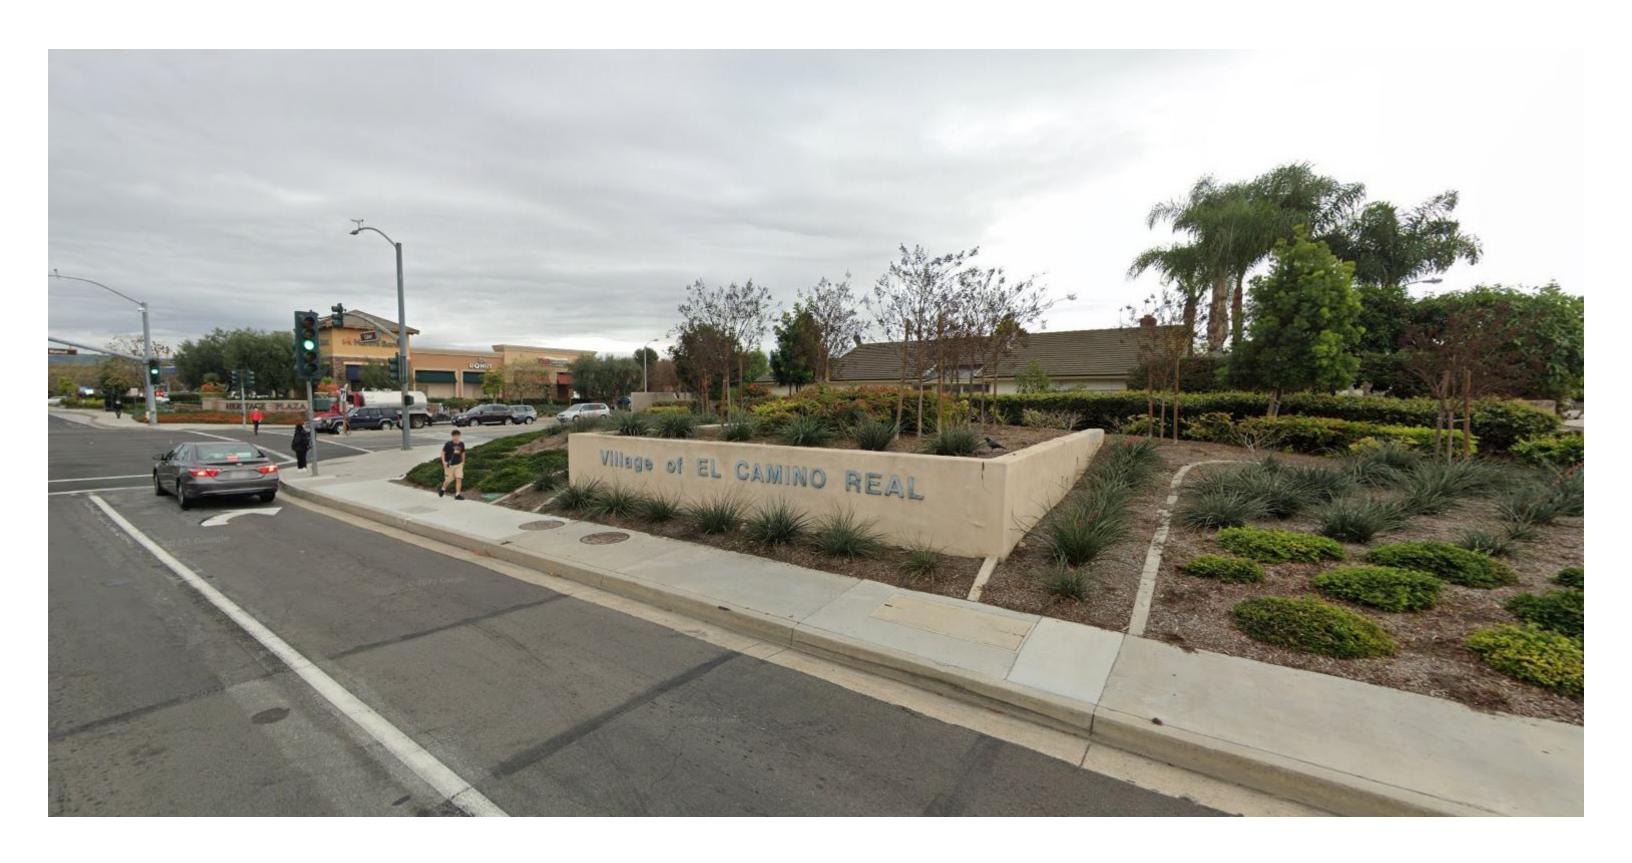

## VILLAGE OF EL CAMINO REAL



## MONUMENT SIGN - CONCEPT DESIGN



## MONUMENT SIGN - LIGHTING





WALL VANEER: **ELDORADO STONE** MOUNTAIN LEDGE, CHARLESTONE (SUBJECT TO CHANGE)



WALL CAP: PACIFIC STONE STYLE: PALISADE FINISH: GIALLO 33 (SUBJECT TO CHANGE)



KG Well Light DESIGNER PREMIUM Reversible angled or flat-top well light in 3, 6, or 9 LED. RGBW capable with Luxor systems.

LED UPLIGHT AT TREES: △ **FX LUMINAIRE** KG LED WELL LIGHT (SUBJECT TO CHANGE)



Highly versatile white SRP Strip Lights are constructed with extruded silicone to provide superior protection against tough outdoor conditions. A full spectrum of accessories

SRP Strip Light STANDARD PLUS

ensures easy installation in a variety of settings.

MONUMENT LIGHTING: -FX LUMINAIRE SRP STRIP LIGHT (SUBJECT TO CHAN