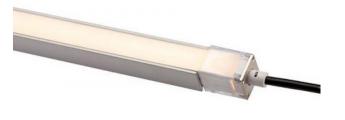

LED UPLIGHT AT TREES: △ **FX LUMINAIRE** KG LED WELL LIGHT (SUBJECT TO CHANGE)

Highly versatile white SRP Strip Lights are constructed with extruded silicone to provide superior protection against tough outdoor conditions. A full spectrum of accessories

SRP Strip Light STANDARD PLUS

ensures easy installation in a variety of settings.

MONUMENT LIGHTING: -FX LUMINAIRE SRP STRIP LIGHT (SUBJECT TO CHANGE)