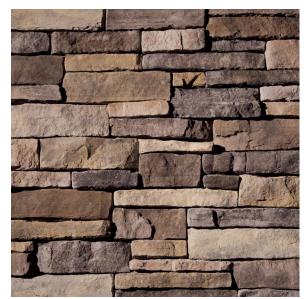

## MONUMENT SIGN - LIGHTING

WALL VANEER: **ELDORADO STONE** MOUNTAIN LEDGE, CHARLESTONE (SUBJECT TO CHANGE)

WALL CAP: PACIFIC STONE STYLE: PALISADE FINISH: GIALLO 33 (SUBJECT TO CHANGE)

KG Well Light DESIGNER PREMIUM Reversible angled or flat-top well light in 3, 6, or 9 LED. RGBW capable with Luxor systems.